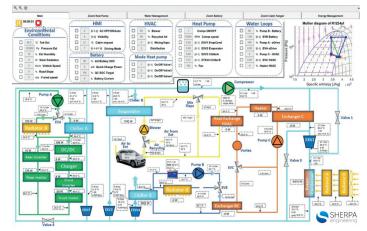

## A solution based on digital twins

A flexible, fast, customizable and economical complement to the benchmark studies of BEV manufacturers

Digital Twin

Digital Bench